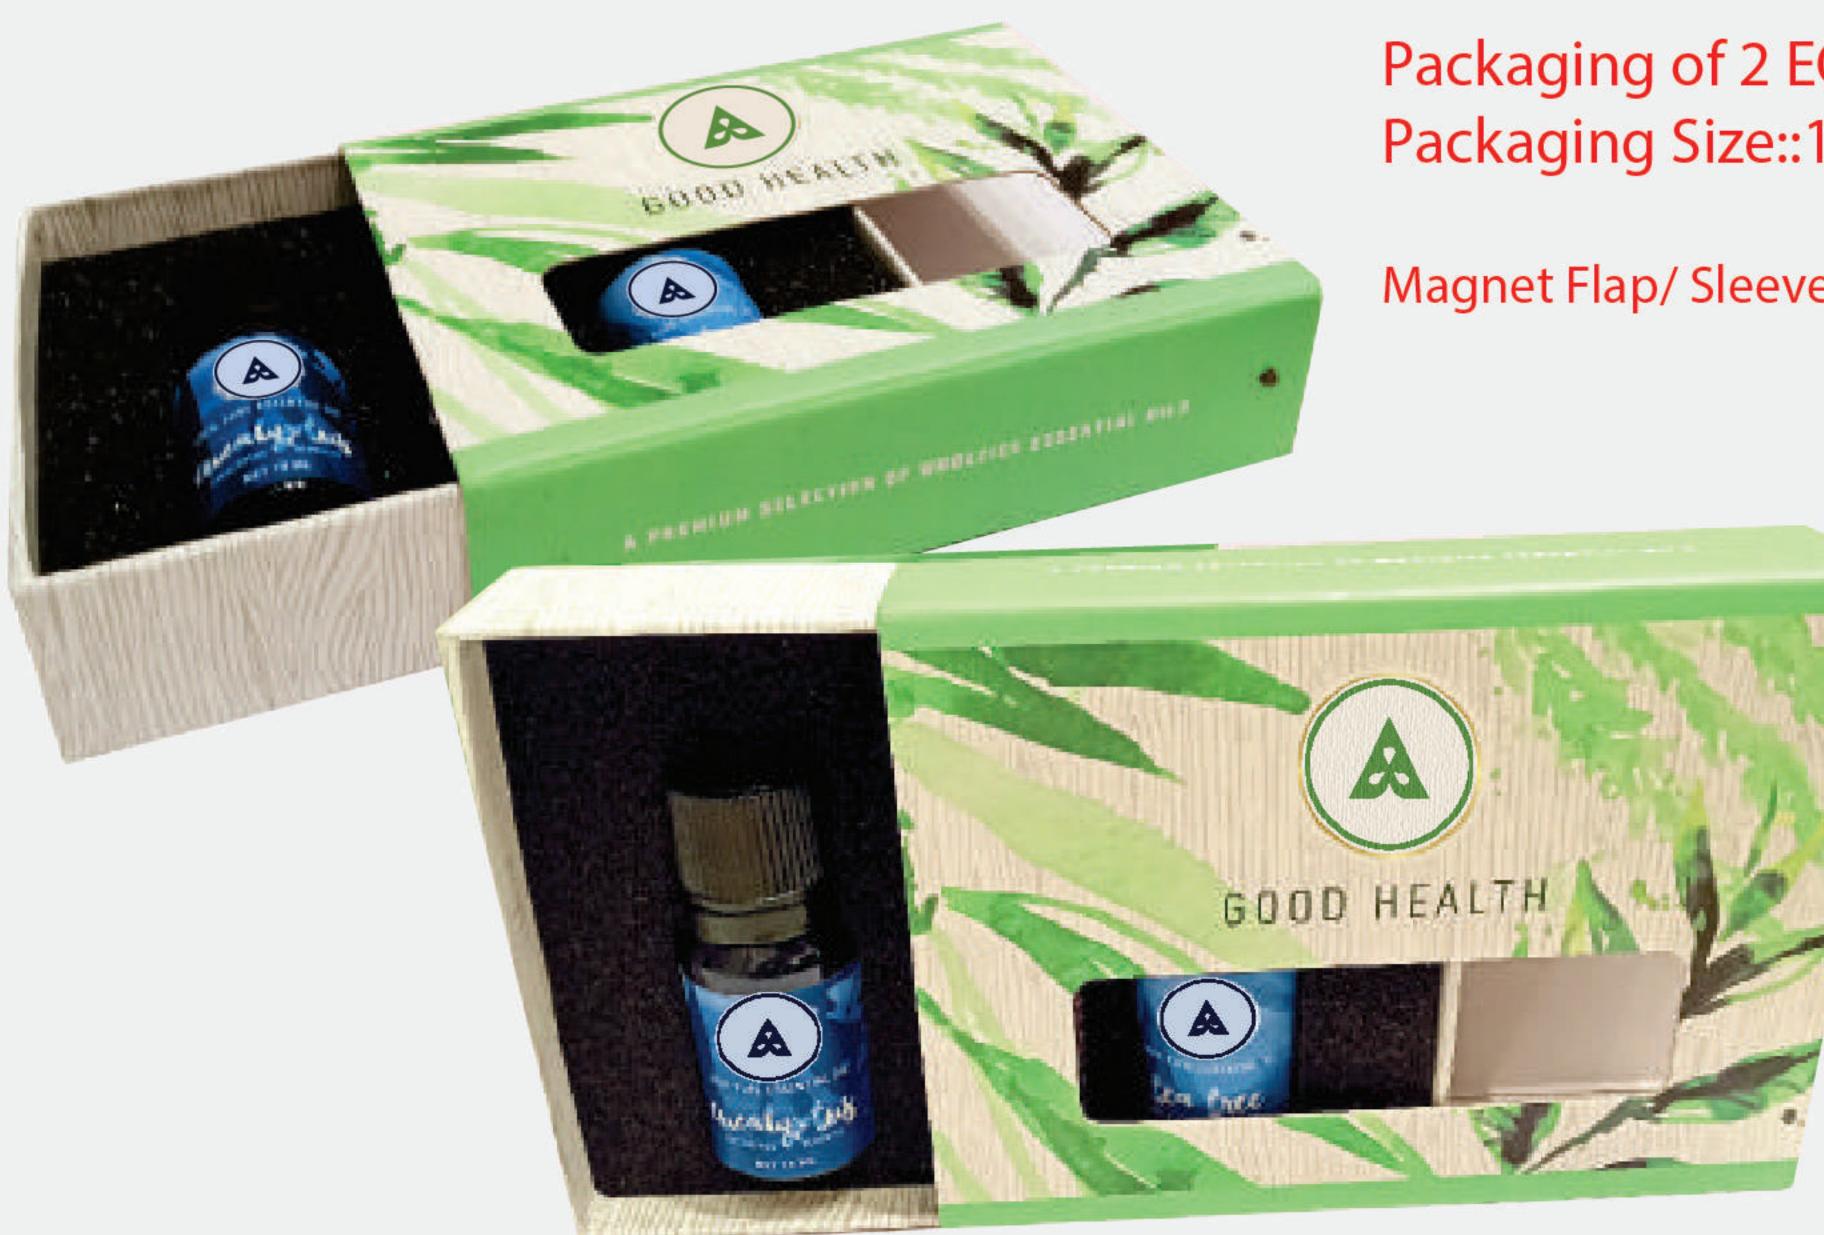

#### Packaging of 2 EO's Packaging Size::10/15ML

Magnet Flap/ Sleeve Box

#### Packaging of 2 EO's Packaging Size::10/15ML

Magnet Flap

Packaging Size::10/15ML

Magnet Flap/ Sleeve Box