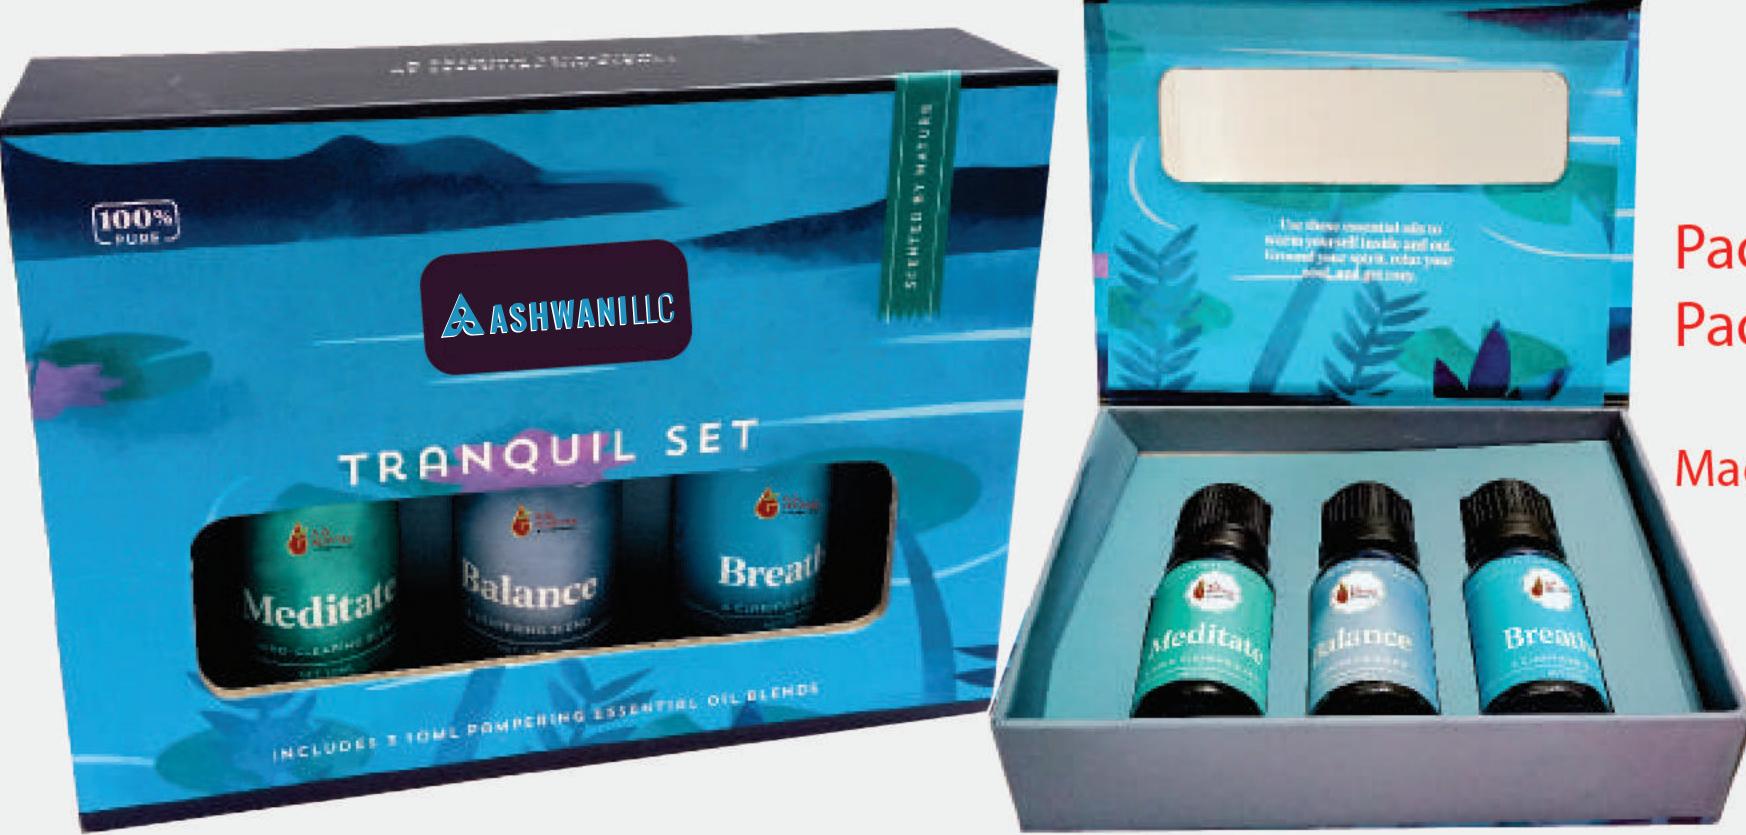

---|--------------|----------|
| Size        | Material | Size         | Material |
| 10 ml       | Glass    | 10 ml        | Glass    |
| 15 ml       | Glass    | 15 ml        | Glass    |
| 30 ml       | Glass    | 30 ml        | Glass    |





| CLEAR BOTTLE |          | AMBER BOTTLE |          |
|--------------|----------|--------------|----------|
| Size         | Material | Size         | Material |
| 10 ml        | Glass    | 10 ml        | Glass    |
| 15 ml        | Glass    | 15 ml        | Glass    |
|              |          |              |          |

30 ml Glass 30 ml Glass



#### Packaging of 2 EO's Packaging Size::10/15ML

Magnet Flap/ Sleeve Box

#### Packaging of 2 EO's Packaging Size::10/15ML

Magnet Flap





Packaging Size::10/15ML





Magnet Flap/ Sleeve Box









#### Packaging of 3 EO's Packaging Size::10/15ML

Magnet Flap/ Sleeve Box



### Contact us

+971-552983938

sales@ashwanillc.com

### Address- Marasi Drive, Business Bay, Dubai

website: www.ashwanillc.com