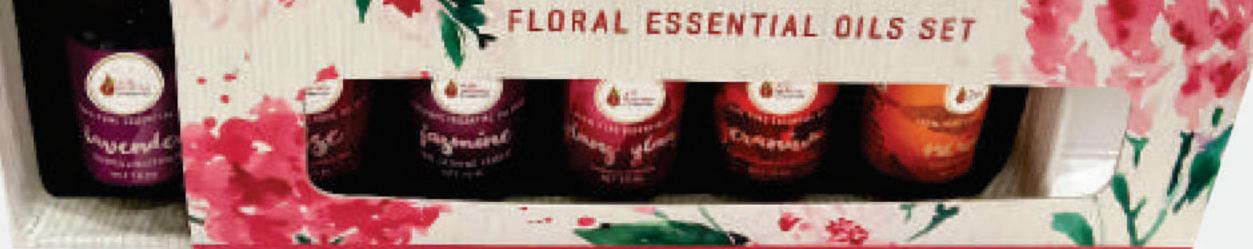

# Essential oils

| BLUE BOTTLE |          | AMBER BOTTLE |          |
|-------------|----------|--------------|----------|
| Size        | Material | Size         | Material |
| 10 ml       | Glass    | 10 ml        | Glass    |
| 15 ml       | Glass    | 15 ml        | Glass    |
| 30 ml       | Glass    | 30 ml        | Glass    |

| CLEAR BOTTLE |          | AMBER BOTTLE |          |
|--------------|----------|--------------|----------|
| Size         | Material | Size         | Material |
| 10 ml        | Glass    | 10 ml        | Glass    |
| 15 ml        | Glass    | 15 ml        | Glass    |
|              |          |              |          |

30 ml Glass 30 ml Glass