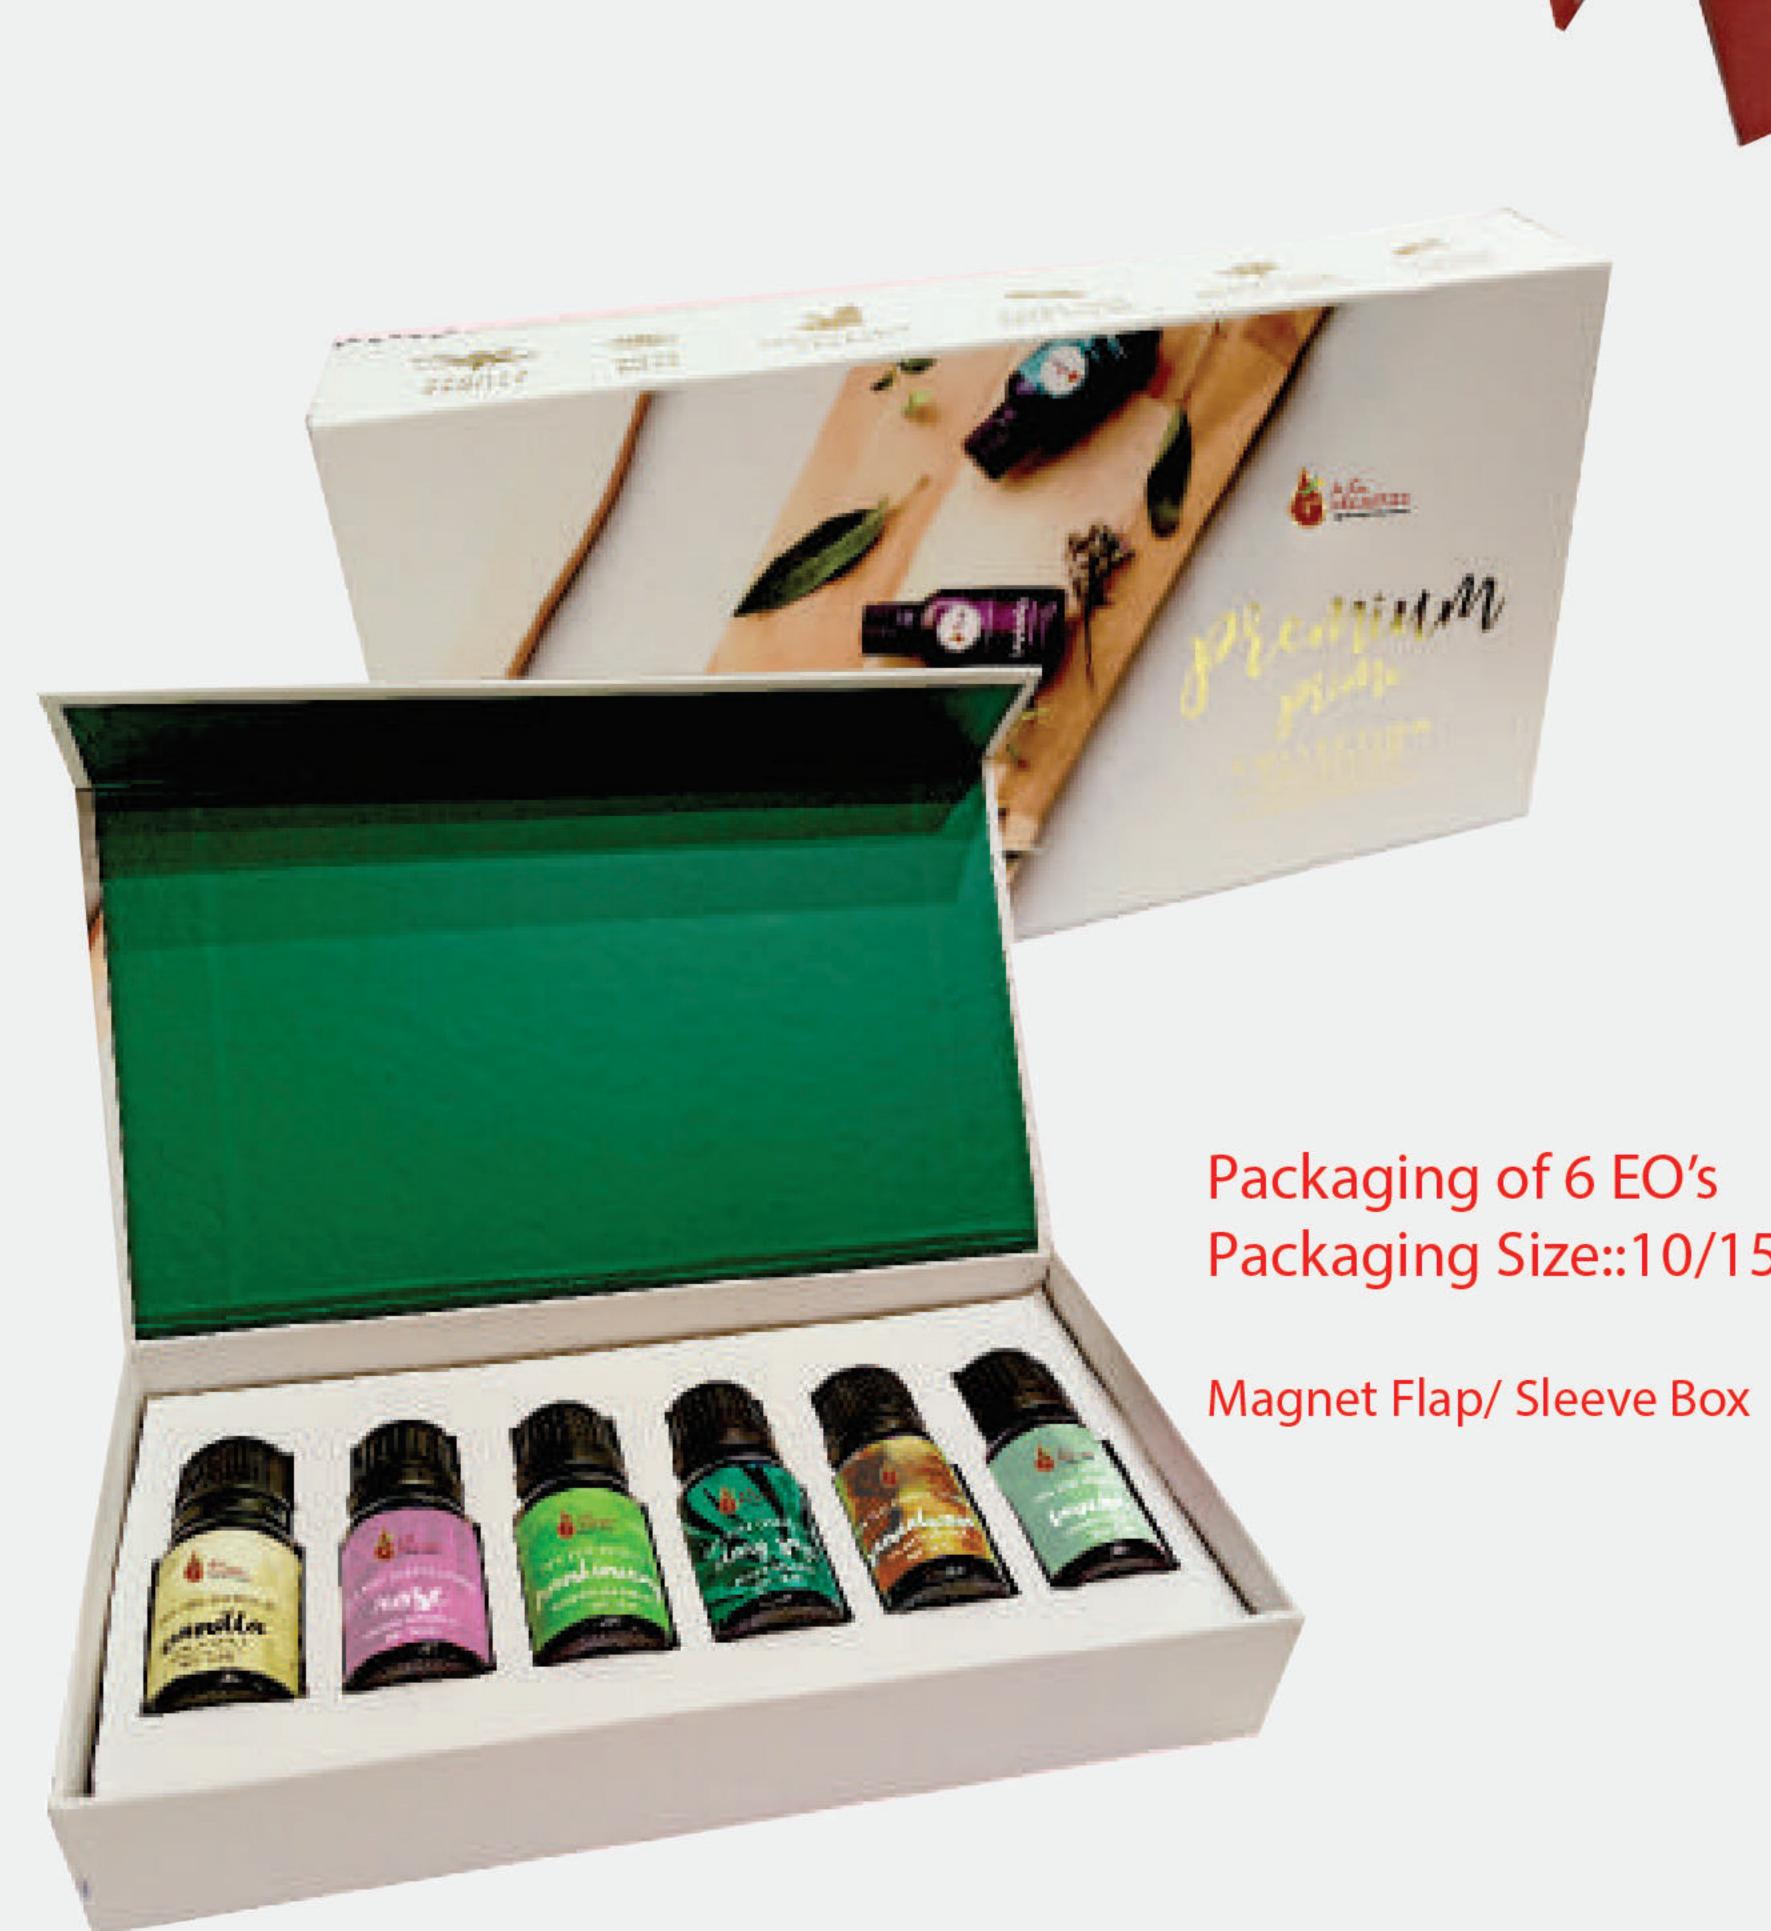

#### Packaging of 2 EO's Packaging Size::10/15ML

Magnet Flap/ Sleeve Box

#### Packaging of 2 EO's Packaging Size::10/15ML

Magnet Flap

Packaging Size::10/15ML

Magnet Flap/ Sleeve Box

#### Packaging of 3 EO's Packaging Size::10/15ML

Magnet Flap/ Sleeve Box