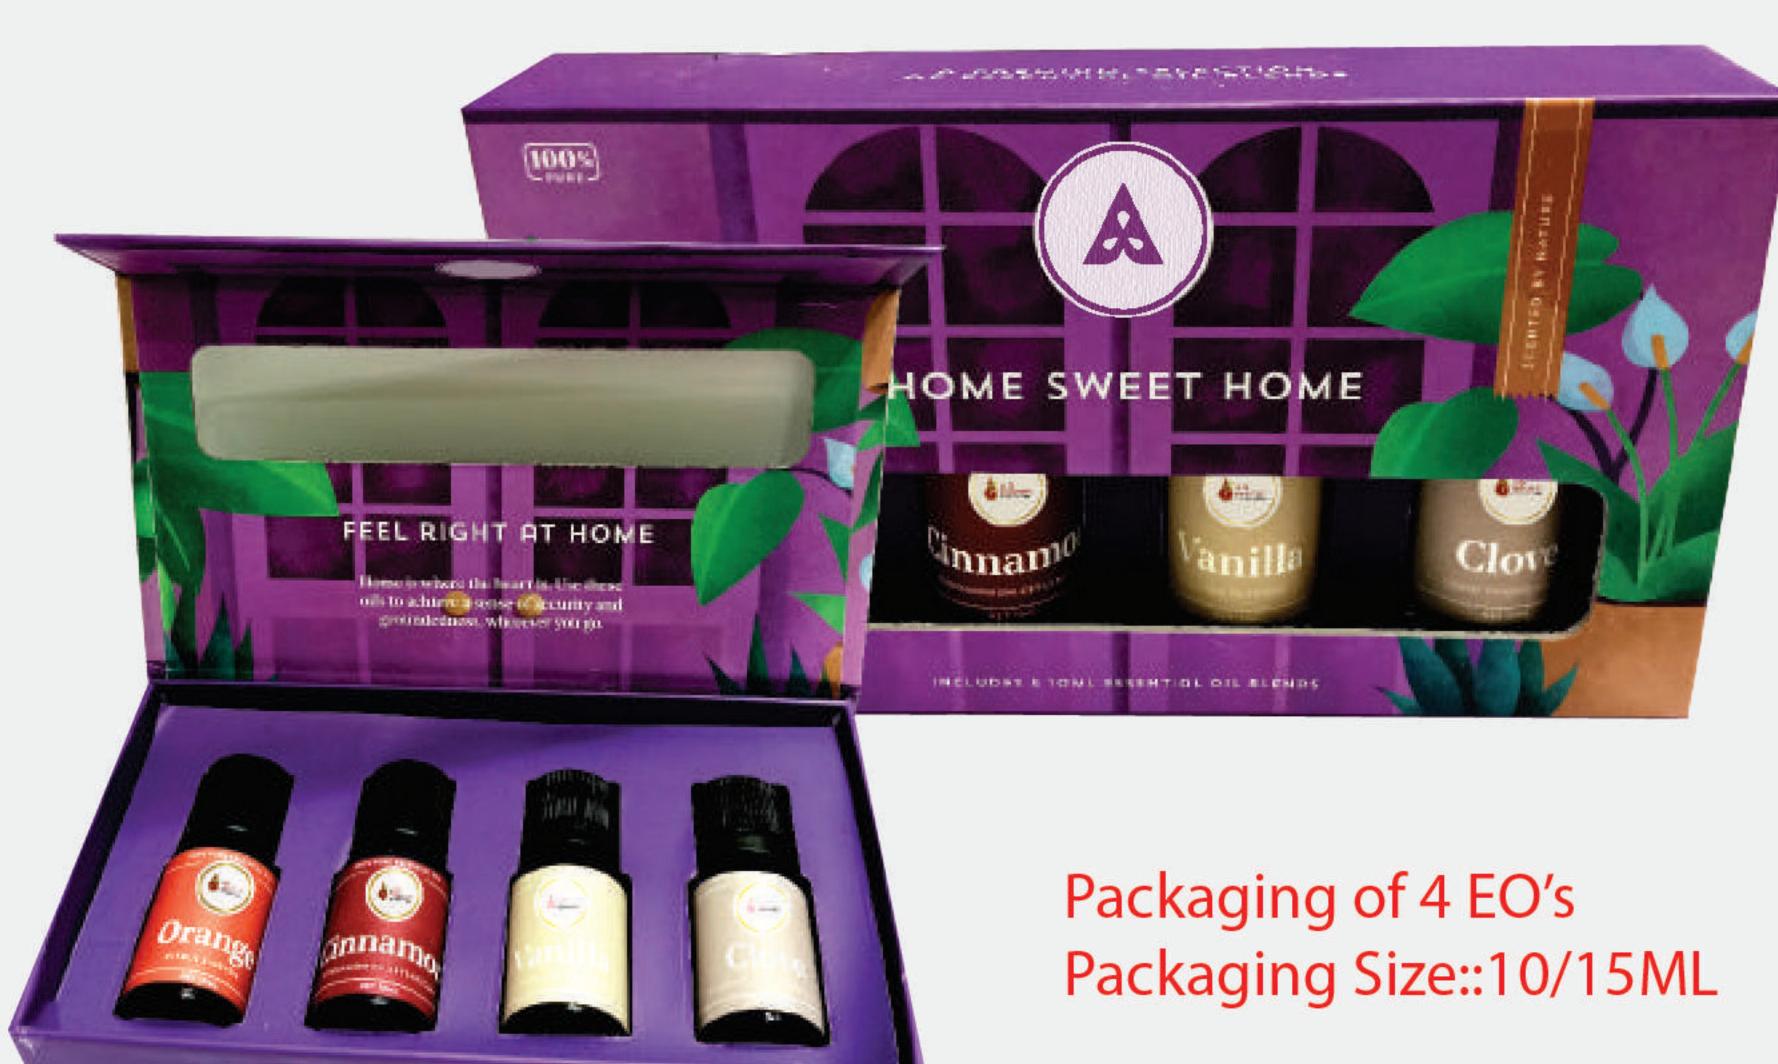

#### Packaging of 2 EO's Packaging Size::10/15ML

Magnet Flap/ Sleeve Box

#### Packaging of 2 EO's Packaging Size::10/15ML

Magnet Flap

Packaging Size::10/15ML

Magnet Flap/ Sleeve Box

#### Packaging of 3 EO's Packaging Size::10/15ML

Magnet Flap/ Sleeve Box