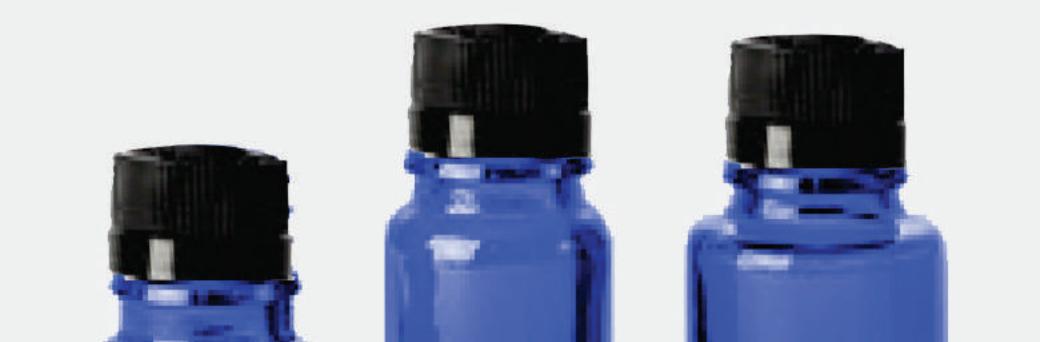

# Essential oils

| BLUE BOTTLE |          | AMBER BOTTLE |          |
|-------------|----------|--------------|----------|
| Size        | Material | Size         | Material |
| 10 ml       | Glass    | 10 ml        | Glass    |
| 15 ml       | Glass    | 15 ml        | Glass    |
| 30 ml       | Glass    | 30 ml        | Glass    |