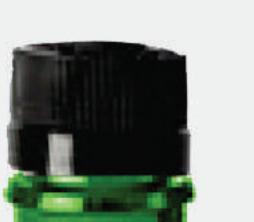

| CLEAR BOTTLE |          | AMBER BOTTLE |          |
|--------------|----------|--------------|----------|
| Size         | Material | Size         | Material |
| 10 ml        | Glass    | 10 ml        | Glass    |
| 15 ml        | Glass    | 15 ml        | Glass    |
|              |          |              |          |

30 ml Glass 30 ml Glass