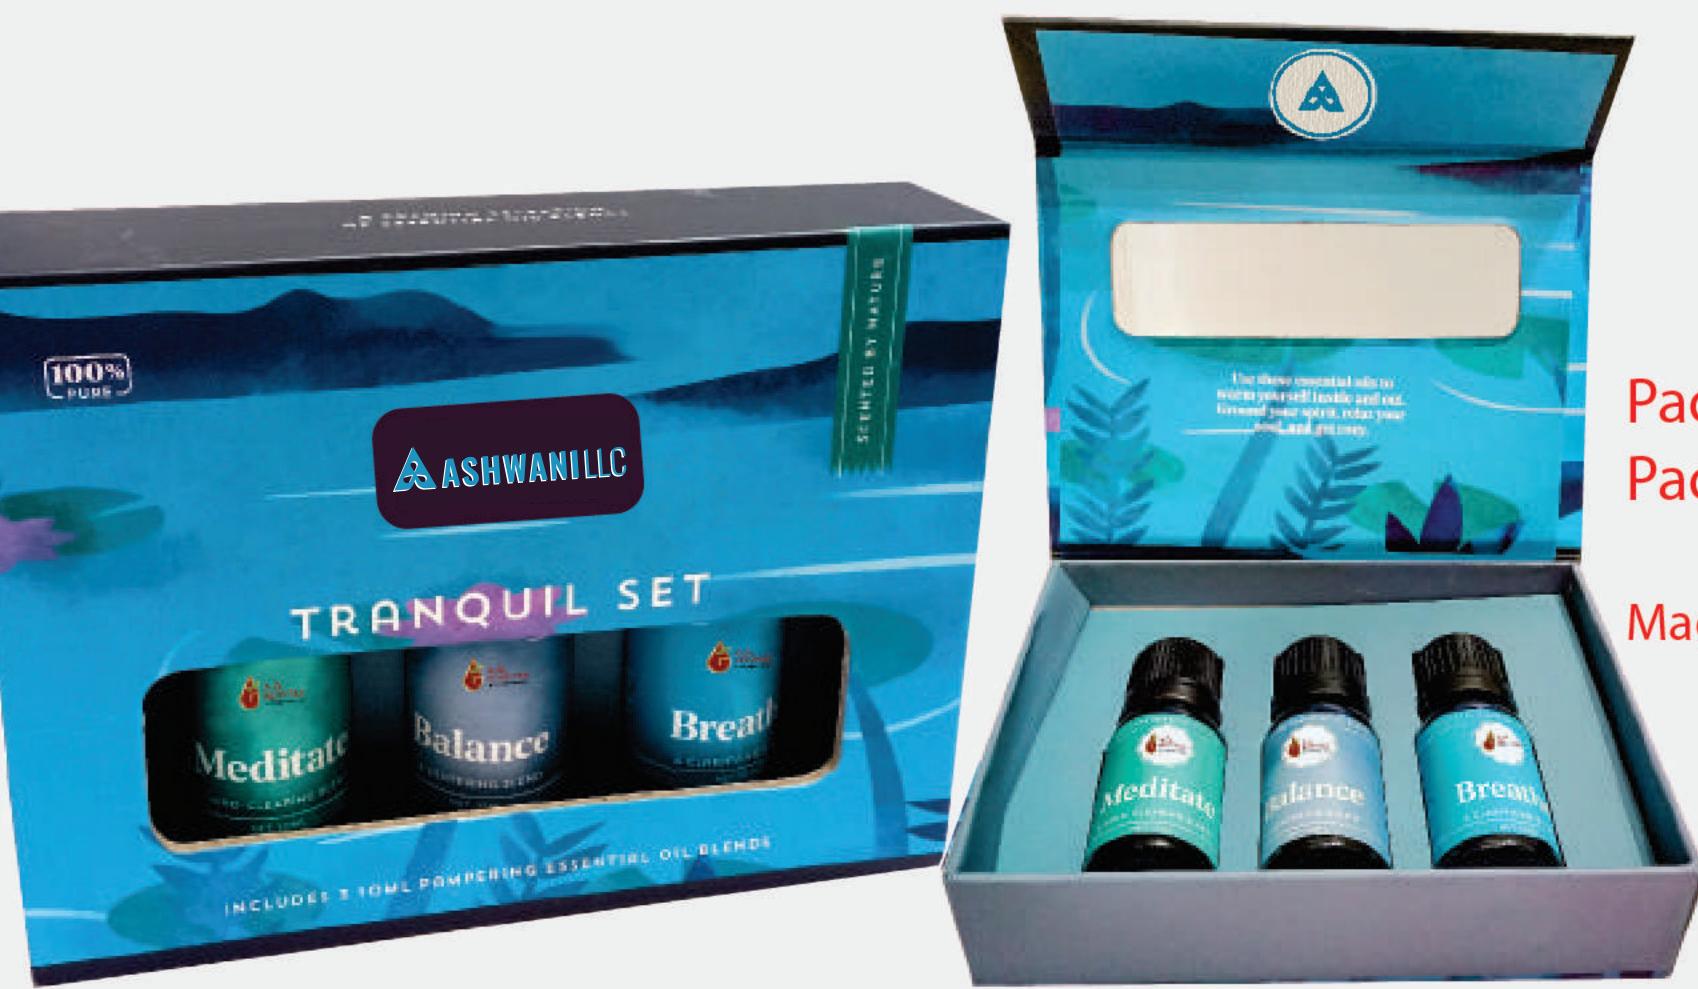

-|--------------|----------|
| Size        | Material | Size         | Material |
| 10 ml       | Glass    | 10 ml        | Glass    |
| 15 ml       | Glass    | 15 ml        | Glass    |
| 30 ml       | Glass    | 30 ml        | Glass    |





| CLEAR BOTTLE |          | AMBER BOTTLE |          |
|--------------|----------|--------------|----------|
| Size         | Material | Size         | Material |
| 10 ml        | Glass    | 10 ml        | Glass    |
| 15 ml        | Glass    | 15 ml        | Glass    |
|              |          |              |          |

30 ml Glass 30 ml Glass



#### Packaging of 2 EO's Packaging Size::10/15ML

Magnet Flap/ Sleeve Box

#### Packaging of 2 EO's Packaging Size::10/15ML

Magnet Flap





Packaging Size::10/15ML





Magnet Flap/ Sleeve Box









#### Packaging of 3 EO's Packaging Size::10/15ML

Magnet Flap/ Sleeve Box



### Contact us

+971-552983938

sales@ashwanillc.com

### Address- Marasi Drive, Business Bay, Dubai

website: www.ashwanillc.com